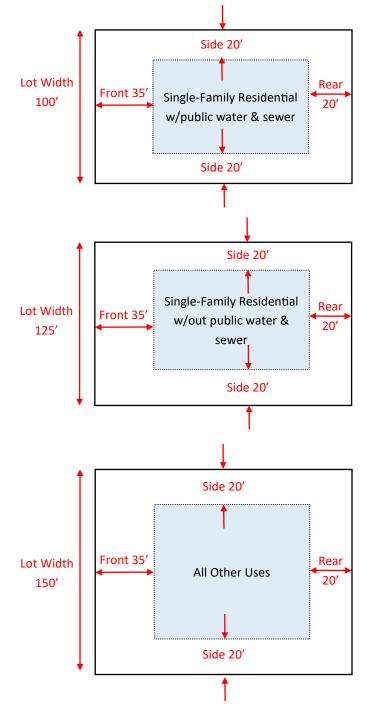

#### LC | Land Conservation

**Description:** The LC District is intended to retain the rural character and scenic qualities in areas that have already experienced low-density, large-lot development.

| Dimensional Requirements |             |          |
|--------------------------|-------------|----------|
| NA:- L-+ A               | Farm        | 25 Acres |
| Min. Lot Area            | All Other   | 1 Acre   |
| Max. Lot Area            | Residential | 5 Acres* |
|                          | Estate Lot  | 25 Acres |
|                          | All Other   | None     |
| Min. Lot Width           | Residential | 100′     |
|                          | All Other   | 150'     |
| Max. Lot Coverage        | Residential | 25%      |
|                          | All Other   | 20%      |
| Setbacks                 |             |          |
| Front Setback            |             | 35′      |
| Side Setback             |             | 20′      |
| Rear Setback             |             | 20′      |
| Building Height          |             |          |
| Max. Height              |             | 40'      |

Subdivisions in the LC District must comply with Open Land Standards in Section 502.

<sup>\*</sup>Residential uses must comply with Density Standards in Section 503.