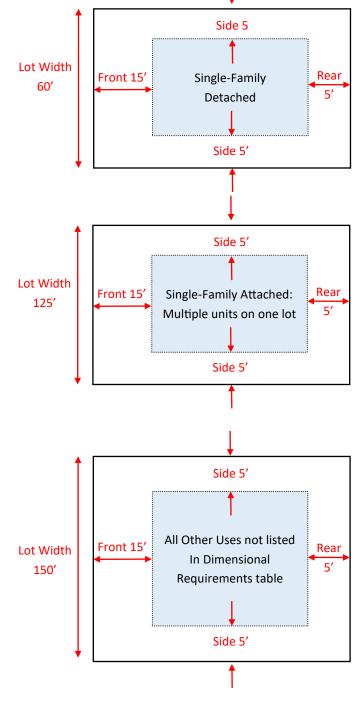

| Dimensional R         | Requirements                 |           |
|-----------------------|------------------------------|-----------|
| Min. Lot Area         | Single-Family Detached w/    | 10,000 SF |
|                       | public sewer and water       | 10,000 3F |
|                       | Public Park, Recreation, and | None      |
|                       | Public Utility               | None      |
|                       | All Other Uses               | 1 Acre    |
| Max. Density          | Cinala Familia Datashad      | 4 DU/     |
|                       | Single-Family Detached       | Acre      |
|                       | All Other                    | None      |
| Min. Lot              | Single-Family Detached w/    | 100'      |
| Width                 | public sewer and water       | 100       |
|                       | Single-Family Detached w/o   | 125′      |
|                       | public sewer and water       | 125       |
|                       | Public Park, Recreation, and | None      |
|                       | Utility                      | None      |
|                       | All Other                    | 150′      |
| Max. Lot              | Residential                  | 35%       |
| Coverage              | All Other                    | 45%       |
| Setbacks              |                              |           |
| Front Setback         |                              | 35'       |
| Side Setback          |                              | 20'       |
| Rear Setback          |                              | 20'       |
| <b>Building Heigh</b> | nt                           |           |
| Max. Height           |                              | 40'       |