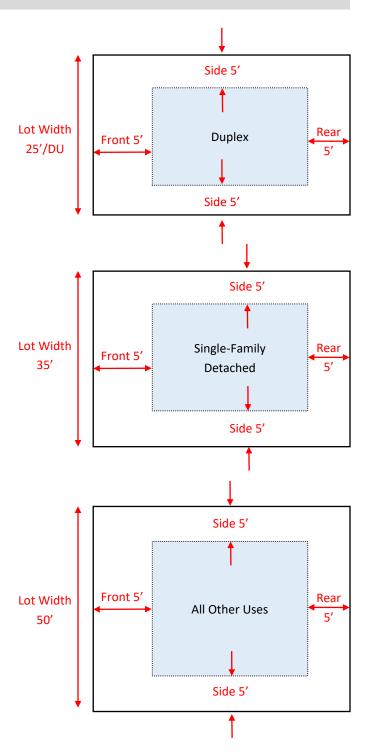

#### VR | Village Residential

**Description:** The VR District is intended to establish reasonable standards to provide for a mix of residential and limited commercial and office uses.

| Dimensional          | Requirements                                         |             |
|----------------------|------------------------------------------------------|-------------|
| Min. Lot Area        | Single-Family Detached                               | 7,000SF/DU  |
|                      | Duplex                                               | 3,500SF/DU  |
|                      | Single-Family Attached                               | 3,000SF/DU  |
|                      | Two-Family                                           | 10,000SF/DU |
|                      | Public Park, Recreation, Public Utility              | None        |
|                      | All Other Uses                                       | 1 Acre      |
| Max. Density         | Single-Family Detached                               | 2 DU/Acre   |
|                      | All Other                                            | None        |
| Min. Lot             | Single-Family Detached                               | 60'         |
| Width                | Single-Family Semi-Detached                          | 30'/DU      |
|                      | Single-family Attached:<br>Interior Lot              | 25'/DU      |
|                      | Single-family Attached:<br>End Lot                   | 40'/DU      |
|                      | Single-family Attached:<br>Multiple units on one lot | 125'        |
|                      | Two-Family                                           | 60'         |
|                      | Public Park, Recreation, and Public Utility          | None        |
|                      | All Other                                            | 150′        |
| Max. Lot             |                                                      | 70%         |
| Coverage             |                                                      | 7070        |
| Setbacks             |                                                      |             |
| Front Setback        |                                                      | 15'         |
| Side Setback         |                                                      | 5′*         |
| Rear Setback         |                                                      | 5′*         |
| <b>Building Heig</b> | ht                                                   |             |
| Max. Height          |                                                      | 40'         |