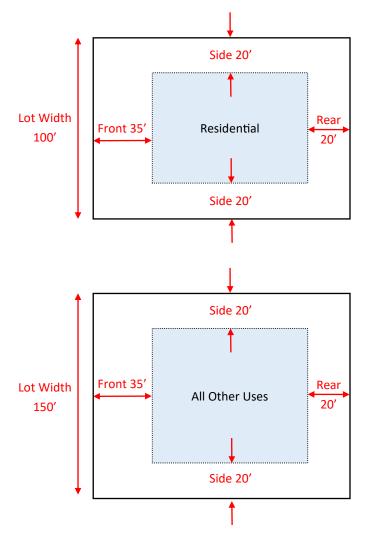

#### LC | Land Conservation

**Description:** The LC District is intended to retain the rural character and scenic qualities in areas that have already experienced low-density, large-lot development.

| Dimensional Requirements |             |          |
|--------------------------|-------------|----------|
| NA:- L-+ A               | Farm        | 25 Acres |
| Min. Lot Area            | All Other   | 1 Acre   |
| Max. Lot Area            | Residential | 5 Acres* |
|                          | Estate Lot  | 25 Acres |
|                          | All Other   | None     |
| Min. Lot Width           | Residential | 100′     |
|                          | All Other   | 150'     |
| Max. Lot Coverage        | Residential | 25%      |
|                          | All Other   | 20%      |
| Setbacks                 |             |          |
| Front Setback            |             | 35′      |
| Side Setback             |             | 20′      |
| Rear Setback             |             | 20′      |
| Building Height          |             |          |
| Max. Height              |             | 40'      |

Subdivisions in the LC District must comply with Open Land Standards in Section 502.

<sup>\*</sup>Residential uses must comply with Density Standards in Section 503.