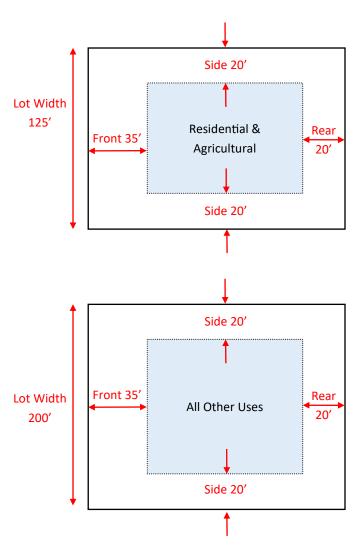

| Dimensional Requ       | irements          |          |
|------------------------|-------------------|----------|
| Min. Lot Area          |                   | 1 Acre   |
| Max. Lot Area          | Residential       | 2 Acres* |
|                        | Farm/Agricultural | None     |
|                        | All Other         | 4 Acres* |
| Min. Lot Width         | Residential       | 125'     |
|                        | Farm/Agricultural | 125′     |
|                        | All Other         | 200'     |
| Max. Lot Coverage      | Residential       | 25%      |
|                        | Farm/Agricultural | 35%      |
|                        | All Other         | 30%      |
| Setbacks               |                   |          |
| Front Setback          |                   | 35′      |
| Side Setback           |                   | 20'      |
| Rear Setback           |                   | 20'      |
| <b>Building Height</b> |                   |          |
| Max. Height            | Farm/Agricultural | None     |
|                        | All Other         | 40'      |

<sup>\*</sup>Lots in the AP District are subject to Lot Allocation standards in Section 402.