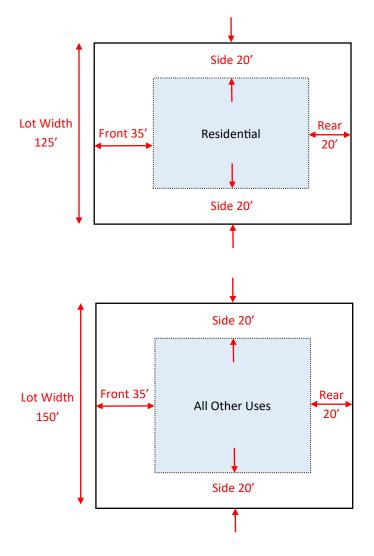

| Dimensional Requ       | irements          |          |
|------------------------|-------------------|----------|
| Min. Lot Area          |                   | 1 Acre   |
| Max. Lot Area          | Residential       | 2 Acres* |
|                        | Farm/Agricultural | None     |
|                        | All Other         | 4 Acres* |
| Min. Lot Width         | Residential       | 125'     |
|                        | Farm/Agricultural | 125′     |
|                        | All Other         | 200'     |
| Max. Lot Coverage      | Residential       | 25%      |
|                        | Farm/Agricultural | 35%      |
|                        | All Other         | 30%      |
| Setbacks               |                   |          |
| Front Setback          |                   | 35′      |
| Side Setback           |                   | 20'      |
| Rear Setback           |                   | 20'      |
| <b>Building Height</b> |                   |          |
| Max. Height            | Farm/Agricultural | None     |
|                        | All Other         | 40'      |

<sup>\*</sup>Lots in the AP District are subject to Lot Allocation standards in Section 402.