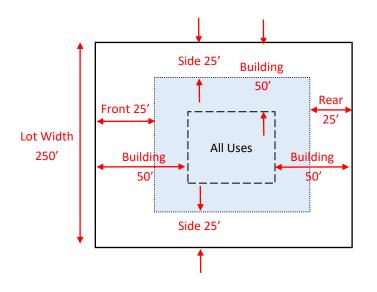

| Dimensional Requirements |                    |         |
|--------------------------|--------------------|---------|
| Min. Lot Area            |                    | 2 Acres |
| Min. Lot Width           |                    | 250'    |
| Max. Lot Coverage        |                    | 65%     |
| Setbacks                 |                    |         |
| Front Setback            | Building           | 50'     |
|                          | Other Improvements | 25'     |
| Side Setback             | Building           | 50'     |
|                          | Other Improvements | 25'     |
| Rear Setback             | Building           | 50'     |
|                          | Other Improvements | 25'     |
| <b>Building Height</b>   |                    |         |
| Max. Height              |                    | 50'     |