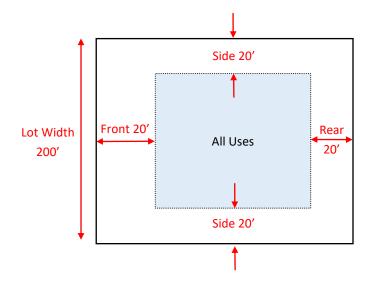

| Dimensional Requirements |             |        |  |
|--------------------------|-------------|--------|--|
| Min. Lot Area            |             | 1 Acre |  |
| Min. Lot Width           |             | 200'   |  |
| Max. Lot Coverage        | Residential | 35%    |  |
|                          | All Other   | 50%    |  |
| Setbacks                 |             |        |  |
| Front Setback            |             | 20'    |  |
| Side Setback             |             | 20'    |  |
| Rear Setback             |             | 20'    |  |
| <b>Building Height</b>   |             |        |  |
| Max. Height              |             | 40'    |  |